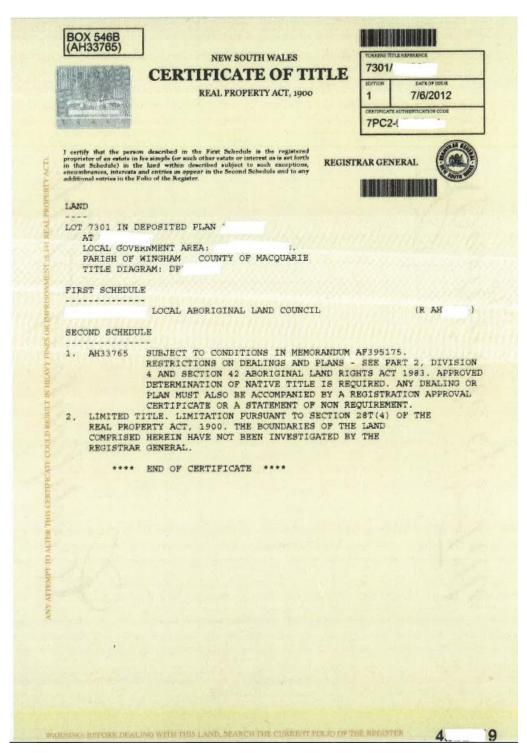

LALCs can contact the Land and Property Unit of NSWALC (LPU) if they are unsure what they have is the CT or a copy. Also, to assist LALCs, Attachment 1 to this Fact Sheet shows some recent versions of CTs issued by the LRS (identifying details have been removed from these copies). There are some older versions of CTs which are handwritten with a plan of the land. LALCs will note that the latest 2 versions of CTs contain security features such as bar codes and the NSW Coat of Arms.

### Attachment 1

BOX 469S NEW SOUTH WALES (0642676) CERTIFICATE OF TITLE REAL PROPERTY ACT, 1900 TORRENS TITLE 743/7 PERSONS ARE CAUTIONED AGAINST ALTERING OR ADDING TO THIS CERTIFICATE OR ANY NOTIFICATION HEREON 2.11.1995 I certify that the person described in the First Schedule is the registered proprietor of an estate in fee simple (or such other estate or interest as is set forth in that Schedule) in the land within described subject to such exceptions, encumbrances, interests and entries as appear in the Second Schedule and to any additional entries in the Folio of the Register. REGISTRAR GENERAL LAND LOT 743 IN DEPOSITED PLAN (FORMERLY KNOWN AS ALLOTMENT 743) AIL LOCAL GOVERNMENT AREA: PARISH OF NAROOMA COUNTY OF DAMPIER TITLE DIAGRAM: SEE CROWN PLAN FIRST SCHEDULE LOCAL ABORIGINAL LAND COUNCIL (AP SECOND SCHEDULE SUBJECT TO CONDITIONS IN MEMORANDUM Y757000. RESTRICTIONS ON DEALINGS - SEE SECTION 40 AND 40AA ABORIGINAL LAND RIGHTS ACT 1983 1. 0642676 WARNING: BEFORE DEALING WITH THIS LAND SEARCH THE CURRENT FOLIO OF THE REGISTER