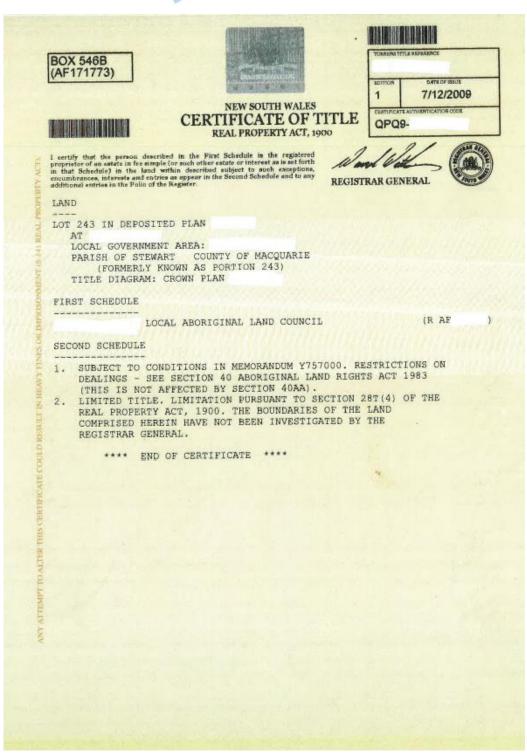

LALCs can contact the Land and Property Unit of NSWALC (LPU) if they are unsure what they have is the CT or a copy. Also, to assist LALCs, Attachment 1 to this Fact Sheet shows some recent versions of CTs issued by the LRS (identifying details have been removed from these copies). There are some older versions of CTs which are handwritten with a plan of the land. LALCs will note that the latest 2 versions of CTs contain security features such as bar codes and the NSW Coat of Arms.

### Attachment 1

BOX 469S NEW SOUTH WALES (0642676) CERTIFICATE OF TITLE REAL PROPERTY ACT, 1900 TORRENS TITLE 743/7 PERSONS ARE CAUTIONED AGAINST ALTERING OR ADDING TO THIS CERTIFICATE OR ANY NOTIFICATION HEREON 2.11.1995 I certify that the person described in the First Schedule is the registered proprietor of an estate in fee simple (or such other estate or interest as is set forth in that Schedule) in the land within described subject to such exceptions, encumbrances, interests and entries as appear in the Second Schedule and to any additional entries in the Folio of the Register. REGISTRAR GENERAL LAND LOT 743 IN DEPOSITED PLAN (FORMERLY KNOWN AS ALLOTMENT 743) AIL LOCAL GOVERNMENT AREA: PARISH OF NAROOMA COUNTY OF DAMPIER TITLE DIAGRAM: SEE CROWN PLAN FIRST SCHEDULE LOCAL ABORIGINAL LAND COUNCIL (AP SECOND SCHEDULE SUBJECT TO CONDITIONS IN MEMORANDUM Y757000. RESTRICTIONS ON DEALINGS - SEE SECTION 40 AND 40AA ABORIGINAL LAND RIGHTS ACT 1983 1. 0642676 WARNING: BEFORE DEALING WITH THIS LAND SEARCH THE CURRENT FOLIO OF THE REGISTER